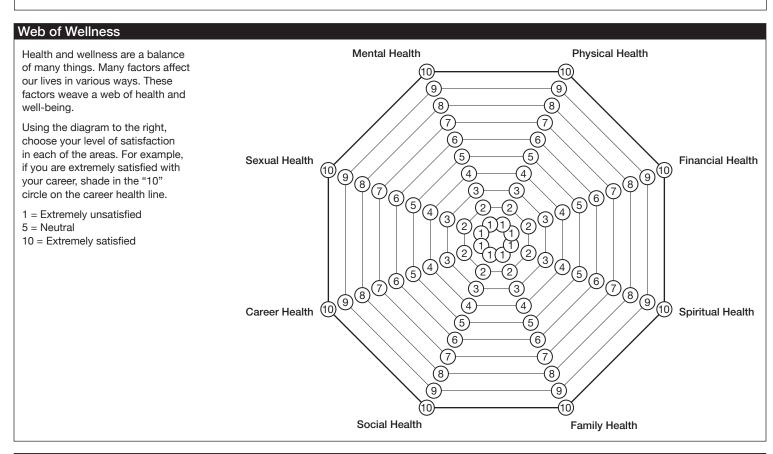

| En July             |                |                                         |             |
| Sitting             |                                                                                       |                 |      |                     | Pain Key       |                                         |             |
| ☐ No pain sitting   | ☐ Some pain while sitting                                                             | ☐ Cannot sit    | Ache | Numbness<br>= = = = | Pins & Needles | Burning<br>XXXX                         | Stabbing    |
|                     |                                                                                       |                 |      |                     | 0000           | X                                       | ////        |



## Commitment On a scale from 1-10, how committed are you to correcting your problem(s)? not committed 1 2 3 4 5 6 7 8 9 10 very committed

## Terms of Acceptance

Acupuncture is an effective form of health care that has evolved into a complete and holistic medical system. Acupuncturists and practitioners of Traditional Chinese Medicine (TCM) use this non-invasive healing modality to help millions of people get well and stay healthy.

When a patient seeks Acupuncture care and is accepted as a patient for such care, it is essential for both patient and Acupuncturist to be working toward the same objectives in order to prevent any confusion or disappointment.

The main objective of Acupuncture is to determine where there are imbalances in the body as they relate to TCM. When the flow of Qi